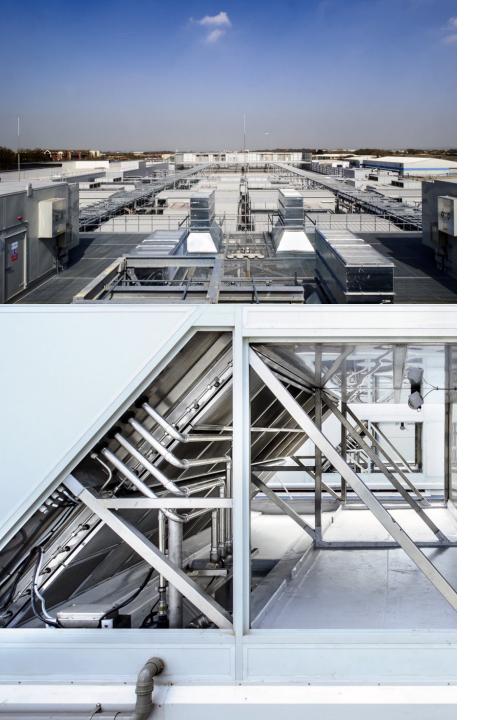

#### Cooling

- Rooftop Mounted Cooling Units
- Indirect Adiabatic and Evaportive
- Compressor-Free Cooling
- Front to Back Airflow
- Hot Aisle Containment
- ≥12 kW Rack Capacity
- ASHRAE Allowable Conditions
- ≥12 degC Delta T

#### Cabling

- Top and Rear of Rack Fed
- 2 Conveyance Levels
- OS2 and OM4
- Custom per Customer