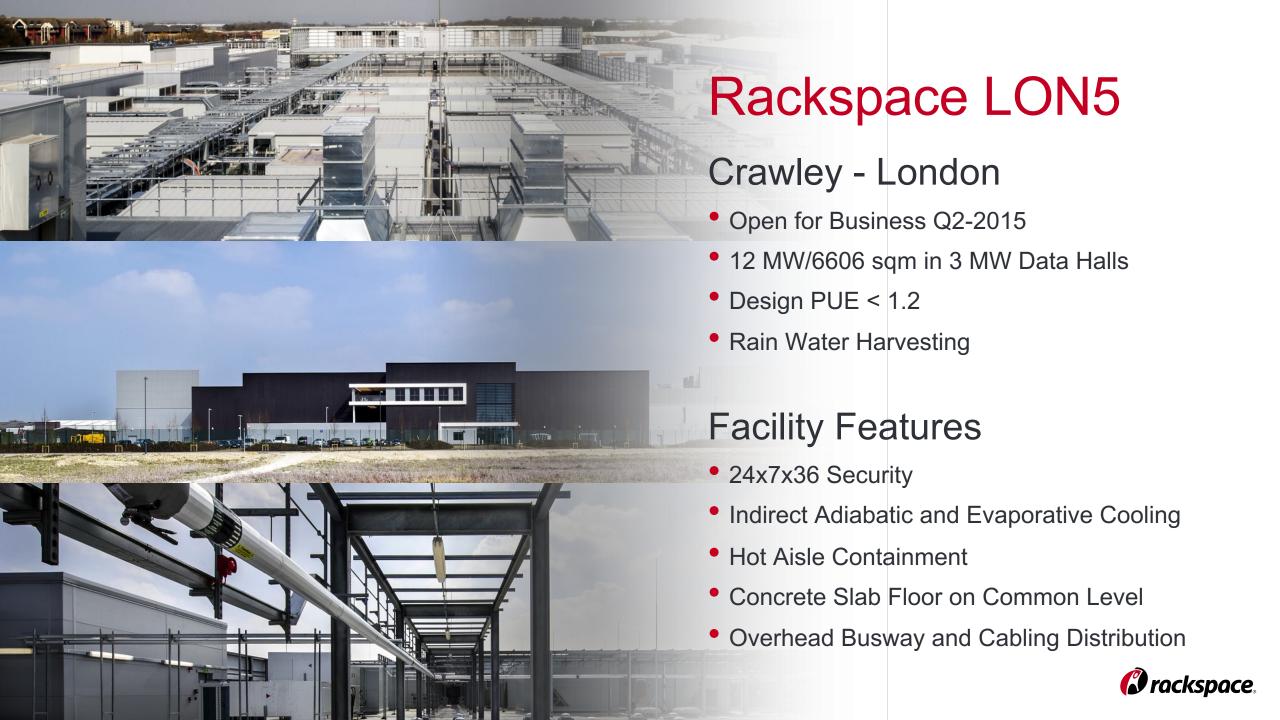

### Rackspace LON5

#### Cooling

- Rooftop Mounted Cooling Units
- Indirect Adiabatic and Evaportive
- Compressor-Free Cooling
- Front to Back Airflow
- Hot Aisle Containment
- ≥12 kW Rack Capacity
- ASHRAE Allowable Conditions
- ≥12 degC Delta T

#### Efficiency

- Continuous PUE Monitoring
- Design PUE < 1.2
- Operating PUE < 1.5</li>