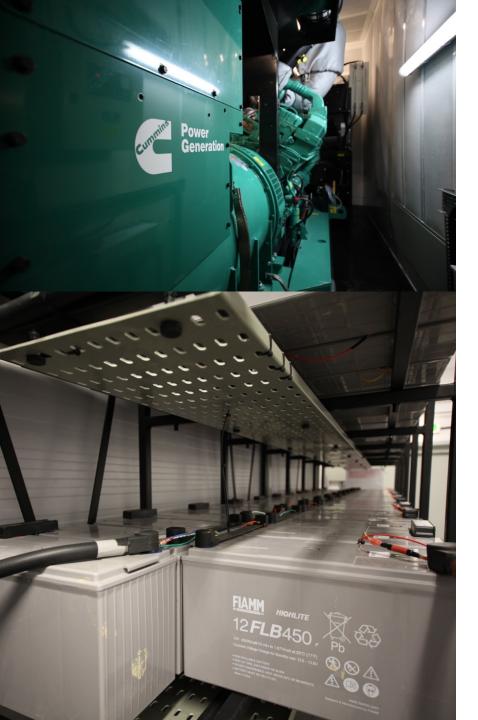

#### **Electrical**

- Distributed Redundant N+1 Design
- Concurrent Maintainability
- Direct UPS to Busway Connections
- PDU Electrical Losses Eliminated
- 2N (A+B) at the Rack
- 400/230VAC
- Flexible Circuit Capacity
- Overhead Distribution
- IEC 60309 Sockets
- UPS Only Feeds