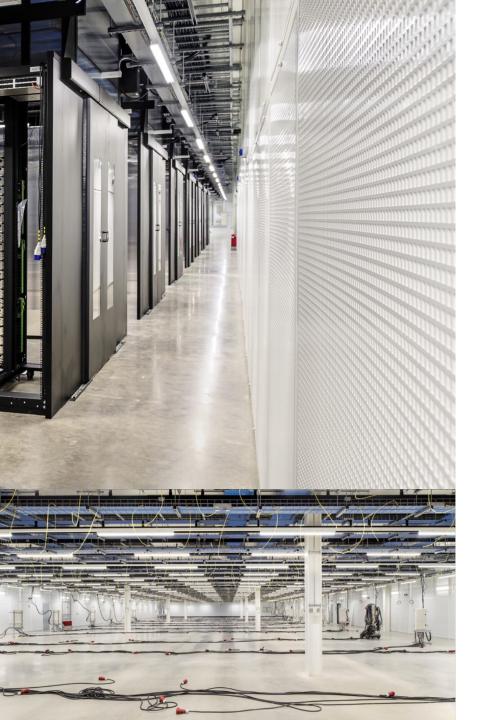

#### White Space

- Ceiling Height: 4.2m
- Uniform Load: 12 kN/m<sup>2</sup>

#### Cabling

- Top and Rear of Rack Fed
- 2 Conveyance Levels
- OS2 and OM4
- Custom per Customer

### **Scalability**

- Common Slab Floor
- Preinstalled Busway Distribution
- 3 MW Immediate Availability