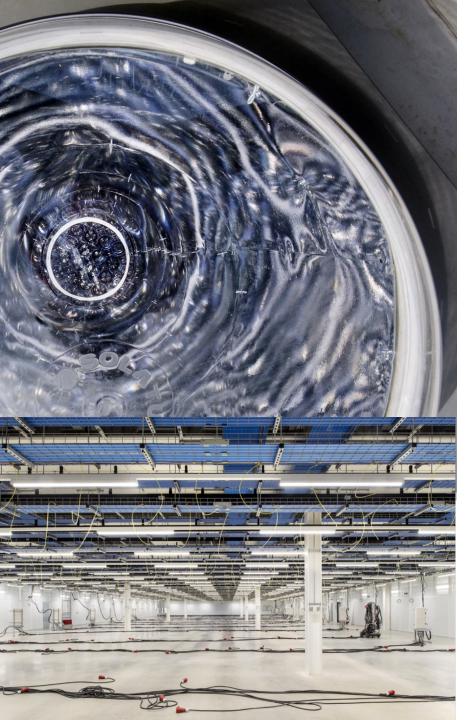

#### White Space

- Ceiling Height: 4.2m
- Uniform Load: 12 kN/m<sup>2</sup>

### **Scalability**

- Common Slab Floor
- Preinstalled Busway Distribution
- 3 MW Immediate Availability