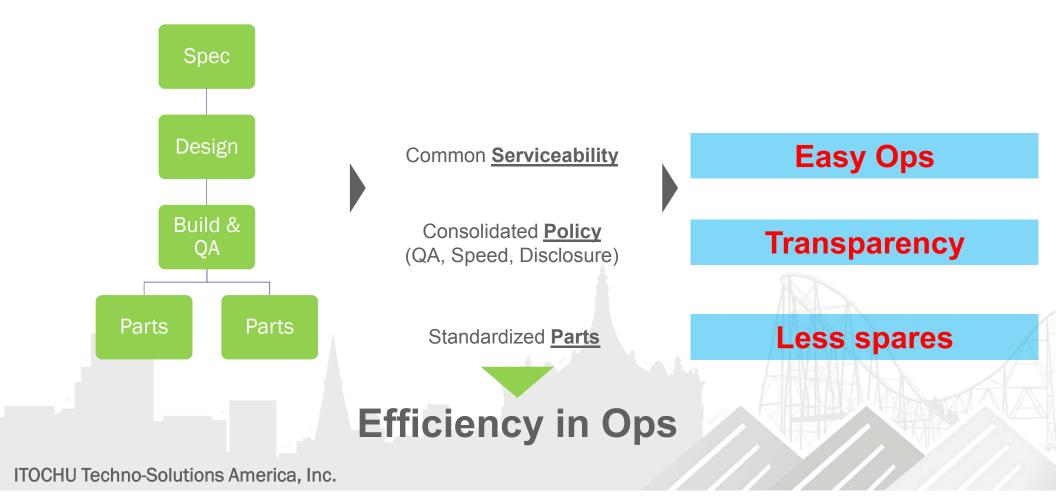

ware into logical
- resource pools

wvnn

## 48V Direct to CPU Goes Mainstream Wiwynn's 48V Server in Live Demo (Booth B3)

- Based on OCS full width blade specification
- Vicor 48V direct to PoL VRs for CPU and Memory
- Support integrated PSU or blind-mate bus bars





# Successful Case Study Accelerating OCP Migration

Ethan SL Yang/Deputy Manager/Wiwynn Hisatomo Tanaka/ITOCHU Techno-Solutions America, Inc.







## Accelerating OCP Migration Customer's First Migration to OCP



- Wiwynn successfully helps customer perform its **first migration to OCP**
- Strengthen cost competitiveness corresponding to Large-Scale Data Centers
- Further improve base technological capabilities

#### **Proven at Hyper scale**



#### **Proven at Hyper scale**



#### **1. Simple – User Centric**











## 3. Innovation – w/ Reliability

## Hardened Innovation Quality



## **Things to Consider & Challenge**

• Apps : Does an app need to be resilient? Better.

Scale-out services like Web server, Distributed DB, Hadoop, Object Storage...the best fits.

- Data Center : Do I have to have my own data center?
   Better but not required. because you need to bring OpenRack in.
   OpenRack is the same external dimension as a 19" rack.
   New ideas underway.
- Volume : How many servers do I need to buy to get a cost benefit?

More is better, then you will benefit from the parts pricing.

Cost of Rack, Power Shelf and establishing new QA process would be relatively high when you buy small.

New ideas underway.

## Growing The Future of OCP with Our Partners Wiwynn Partner List

http://www.wiwyn