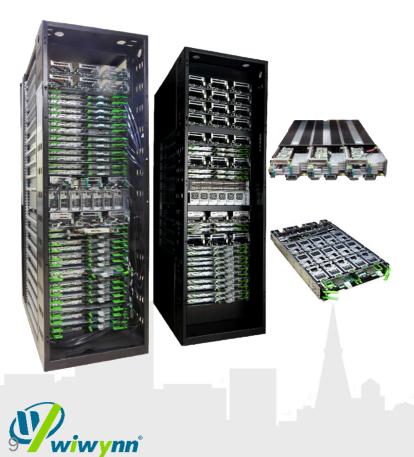

## Accelerate Knowledge, Accelerate Compute Dr. Know (19" 3U16Bay JBOX) in Workshop

- High performance compute accelerator
- New EIA 19" **3U16Bay** with 16 GPGPUs
- Higher application flexibility (AI & Machine/Deep Learning)
- Easy tool-less design
  (GPU cards, fan modules, PSUs)

## Lightning Fast Comes to The 19" World Thunder (19" 1U All-Flash NVMe JBOF) in Workshop

- Offer data center operators benefits of OCP Lightning
- 24 hot-pluggable U.2 NVMe SSDs in 1U space
- 26GB/s throughput with 5,692K IOPS
- Easy tool-less design
- 2 PCle 3.0 x16 connections
   directly to servers