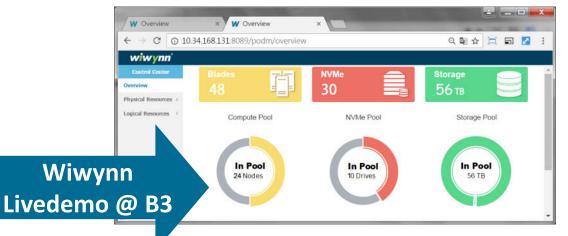

## RSD on OCP (Optimized Pooling, Scaling & Utilization) Wiwynn's Latest Pooling Solution in Live Demo (Booth B3)

• Advancing software-defined data center modularization

Compute Pool, NVMe Pool, Storage Brick and SDN Fabric

wiwynn

- Includes world's First NVMe SSD JBOF (ST7200-30P)
- Intel<sup>®</sup> RSD on OCP transforms leading-edge Wiwynn hardware into logical
- resource pools

wvnn