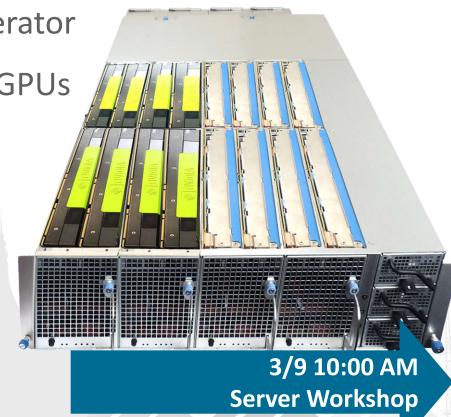

## Accelerate Knowledge, Accelerate Compute Dr. Know (19" 3U16Bay JBOX) in Workshop

- High performance compute accelerator
- New EIA 19" **3U16Bay** with 16 GPGPUs
- Higher application flexibility (AI & Machine/Deep Learning)
- Easy tool-less design
  (GPU cards, fan modules, PSUs)