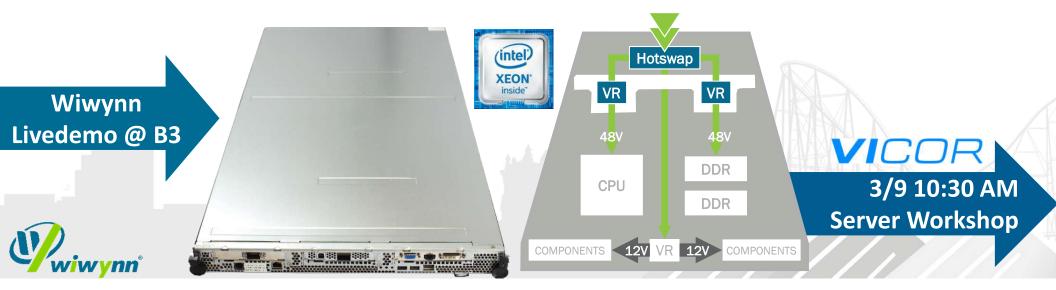

## 48V Direct to CPU Goes Mainstream Wiwynn's 48V Server in Live Demo (Booth B3)

- Based on OCS full width blade specification
- Vicor 48V direct to PoL VRs for CPU and Memory
- Support integrated PSU or blind-mate bus bars