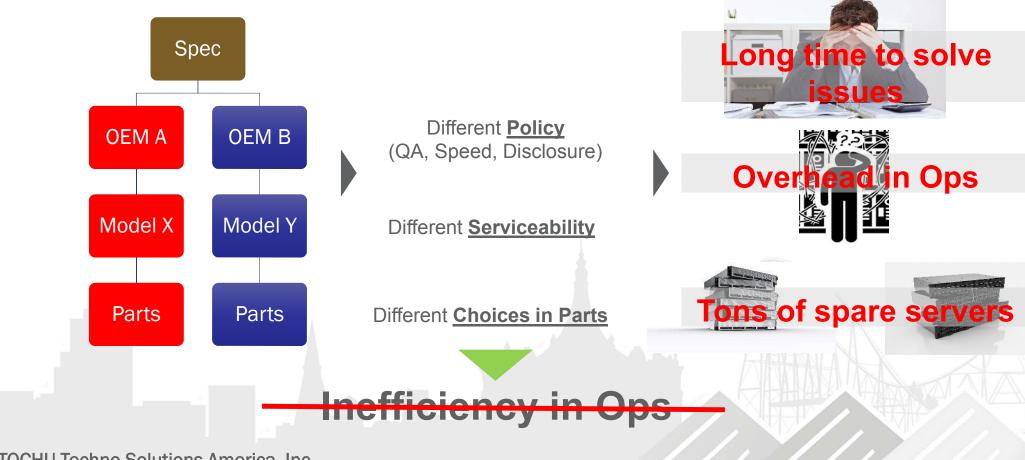

## **Things to Consider & Challenge**

• Apps : Does an app need to be resilient? Better.

Scale-out services like Web server, Distributed DB, Hadoop, Object Storage...the best fits.

- Data Center : Do I have to have my own data center?
   Better but not required. because you need to bring OpenRack in.
   OpenRack is the same external dimension as a 19" rack.
   New ideas underway.
- Volume : How many servers do I need to buy to get a cost benefit?

More is better, then you will benefit from the parts pricing.

Cost of Rack, Power Shelf and establishing new QA process would be relatively high when you buy small.

New ideas underway.