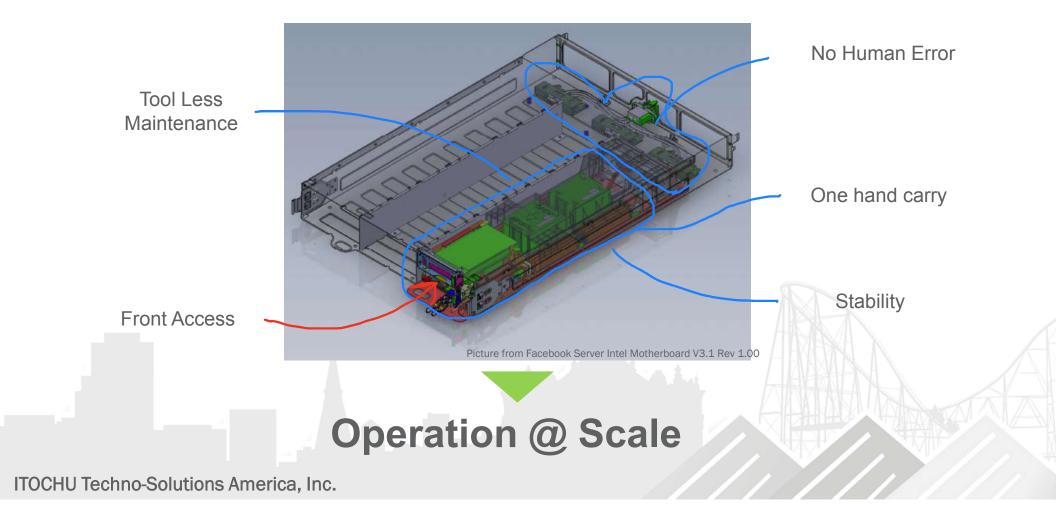

n hardware into logical
- resource pools

wvnn

## 48V Direct to CPU Goes Mainstream Wiwynn's 48V Server in Live Demo (Booth B3)

- Based on OCS full width blade specification
- Vicor 48V direct to PoL VRs for CPU and Memory
- Support integrated PSU or blind-mate bus bars





# Successful Case Study Accelerating OCP Migration

Ethan SL Yang/Deputy Manager/Wiwynn Hisatomo Tanaka/ITOCHU Techno-Solutions America, Inc.







## Accelerating OCP Migration Customer's First Migration to OCP



- Wiwynn successfully helps customer perform its **first migration to OCP**
- Strengthen cost competitiveness corresponding to Large-Scale Data Centers
- Further improve base technological capabilities

#### **Proven at Hyper scale**



#### **Proven at Hyper scale**



#### **1. Simple – User Centric**











## 3. Innovation – w/ Reliability

## Hardened Innovation Quality



## **Things to Consider & Challenge**

• Apps : Does an app need to be resilient? Better.

Scale-out services like Web server, Distributed DB, Hadoop, Object Storage...the best fits.

- Data Center : Do I have to have my own data center?
   Better but not required. because you need to bring OpenRack in.
   OpenRack is the same external dimension as a 19" rack.
   New ideas underway.
- Volume : How many servers do I need to buy to get a cost benefit?

More is better, then you will benefit from the parts pricing.

Cost of Rack, Power Shelf and establishing new QA process would be relatively high when you buy small.

New ideas underway.

## Growing The Future of OCP with Our Partners Wiwynn Partner List

http://www