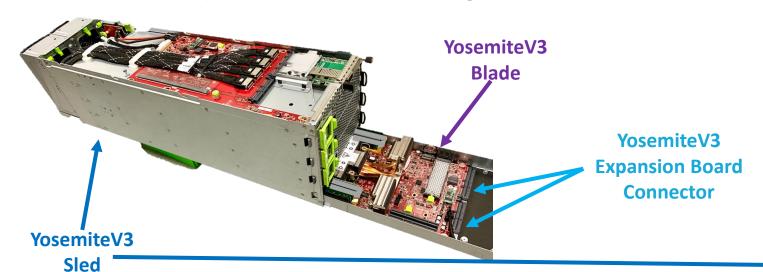

#### Yosemite V3: Future Flash Platform with E1.S Blades

#### Yosemite V3 Flash Blade Platform

- Facebook has discussed it's Yosemite V3 platforms in many forums
- The question is what is the next step?

Facebook would like to work towards contributing Yosemite V3 E1.S Flash platforms to OCP