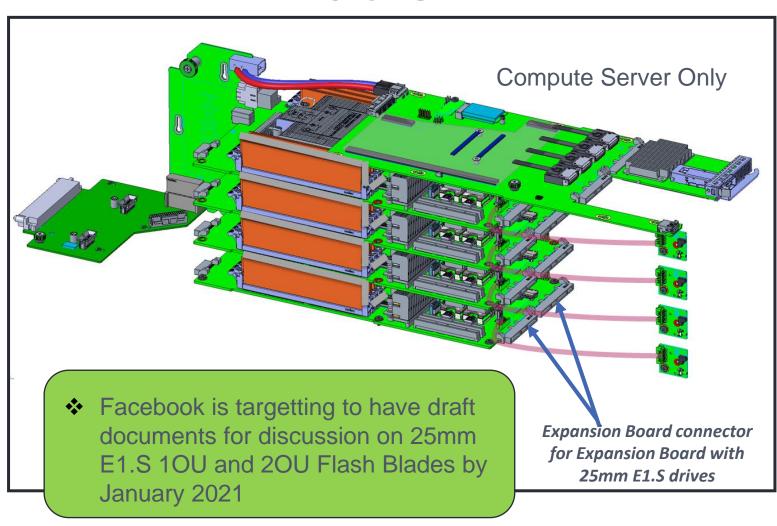

40U Chassis with twelve 1 OU blades and 48 25mm E1.S SSDs

40U Chassis with six 2 OU blades and 24 25mm E1.S SSDs

# Yosemite V3 Hardware Platform

- ➤ OCP Server/ Storage

  Documentation Guide
- OCP Server Group
  - Yosemite V3: FB Multi-Node Server Platform Design Specification
  - Yosemite V3: Detla Lake 1S Server Design Specification
  - Yosemite V3: Generic Expansion Design Specification
- OCP Storage Group
  - Yosemite V3: E1.S 10U Flash
     Blade and Expansion Board Design
     Specification
  - Yosemite V3: E1.S 2OU Flash
     Blade and Expansion Board Design
     Specification