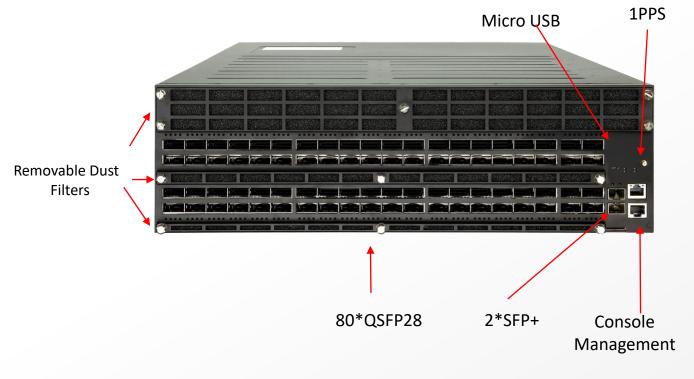

## Edgecore AS7926-80X

- Inputs taken from initial draft specification and incorporated into AS7926-80X specification
  - 80\*100G switch based on Jericho 2
  - 3RU
  - NEBS Level 3 support
    - Removable dust filters, 0-55C
  - Support for expandable TCAM entries and statistics

## Edgecore AS7926-80X