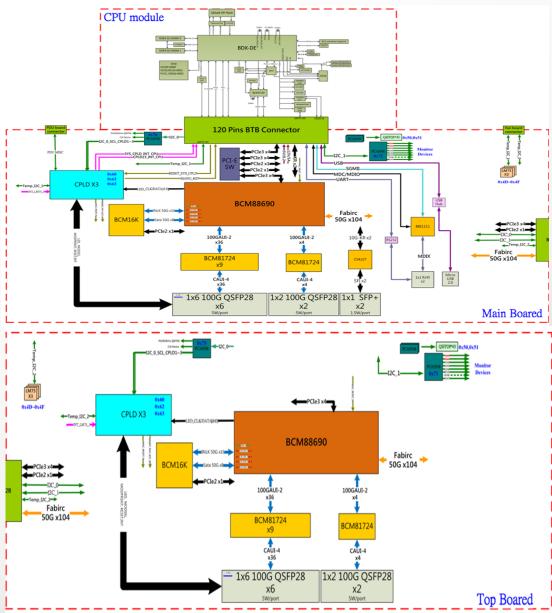

## Edgecore AS7926-80X

- Inputs taken from initial draft specification and incorporated into AS7926-80X specification
  - 80\*100G switch based on Jericho 2
  - 3RU
  - NEBS Level 3 support
    - Removable dust filters, 0-55C
  - Support for expandable TCAM entries and statistics

## Edgecore AS7926-80X