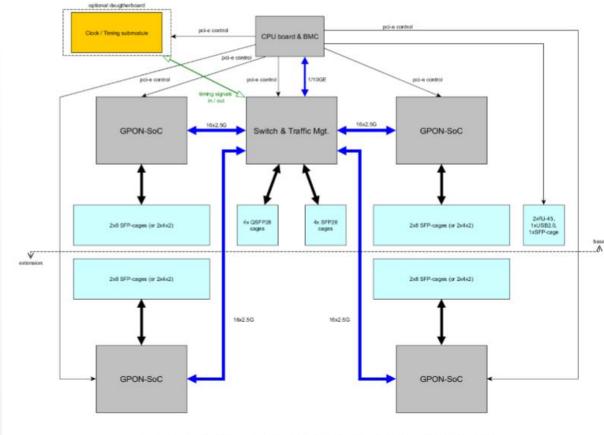

#### Main Block Diagram (64 port version)

Figure 10 - Main system Block diagram (64 port version)