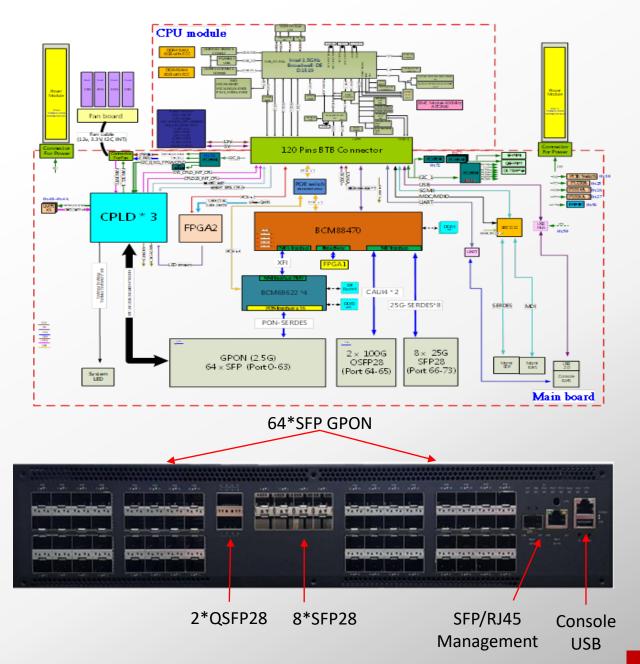

## Edgecore ASGvOLT-64

- 64 port GPON OLT compliant to Deutsche Telekom OpenGPON-OLT
  - 64\*SFP GPON, 2\*QSFP28, 8\*SFP28
- Support for ONF SEBA software solution
- Support for commercial OLT NOS options

## Edgecore ASGvOLT-64