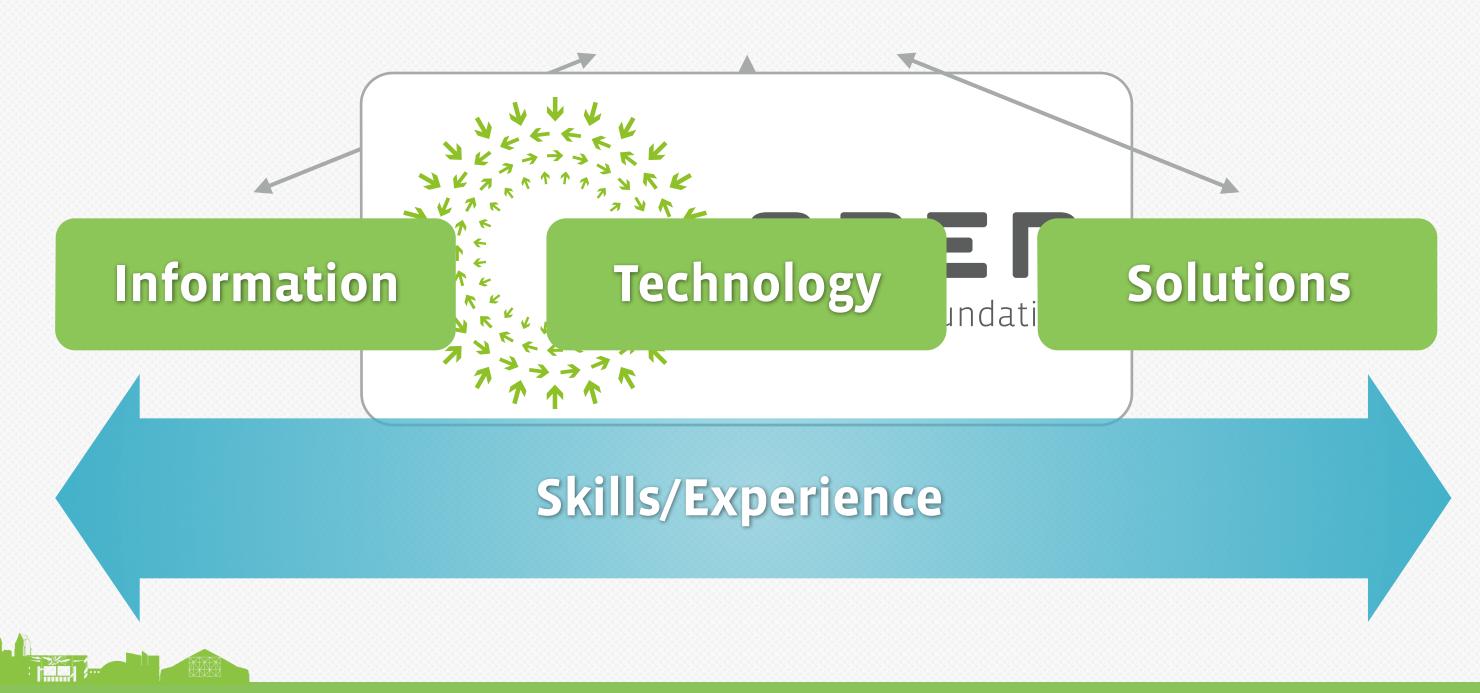

## Why freedom?

### Freedom comes with complexities

## Freedom comes with complexities