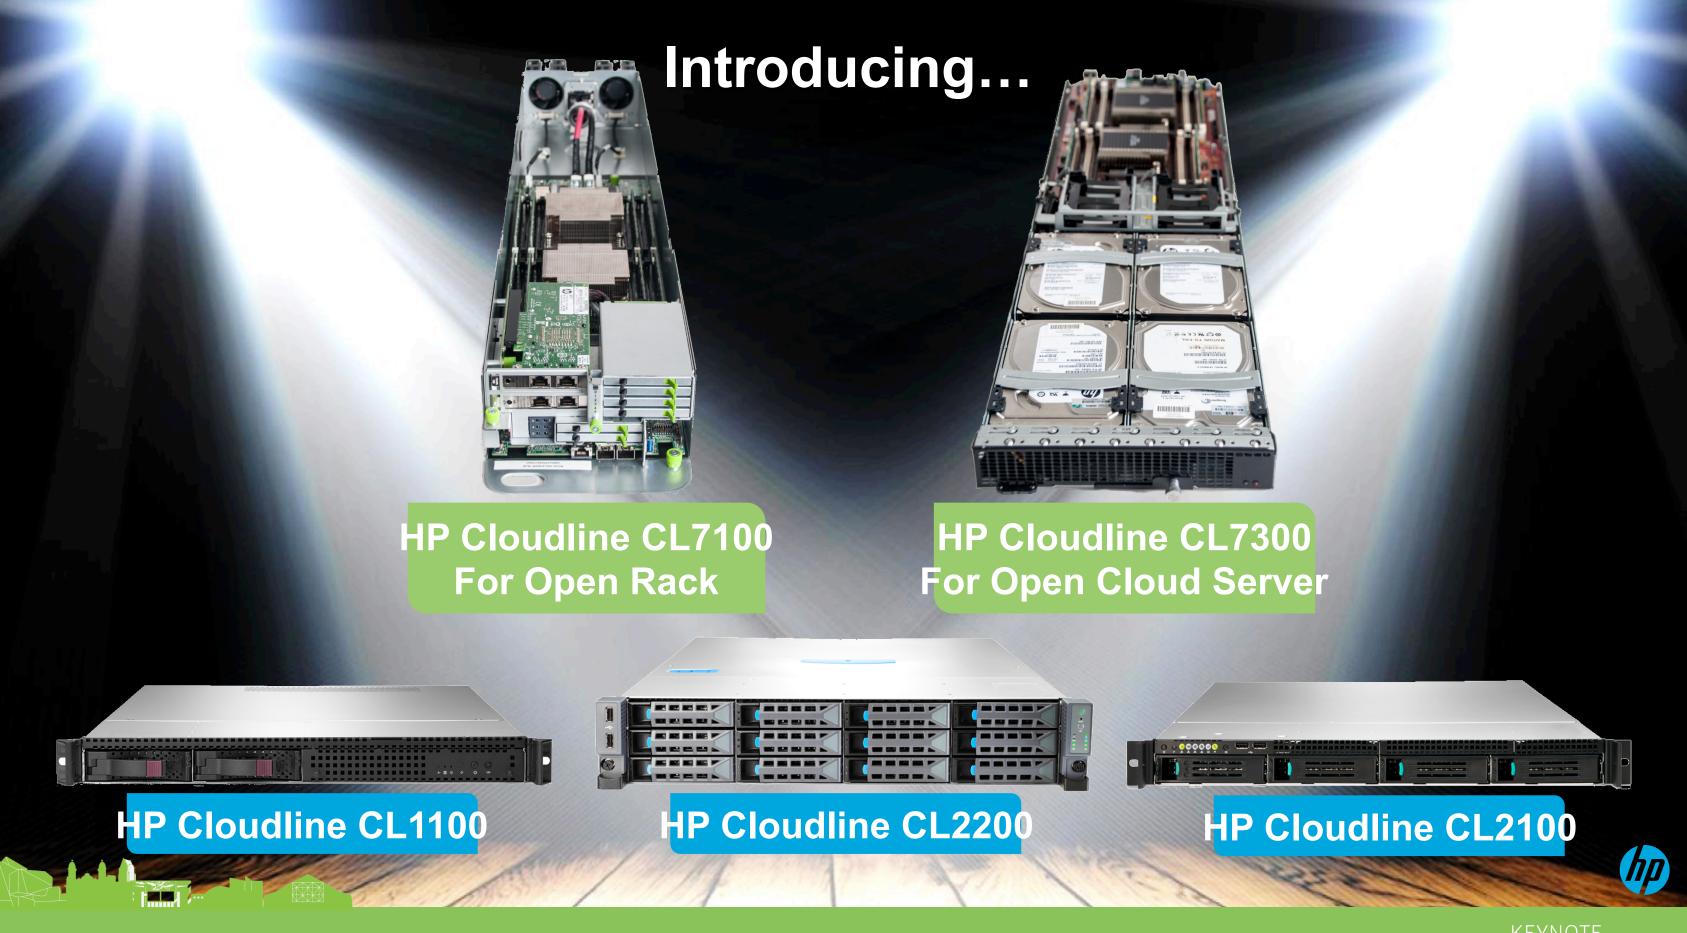

#### **Open Infrastructure for Cloud Services**

HP Cloudline - open and cost-focused platforms for web scale

Rack scale systems

2H15

Full, rack scale platforms optimized for the largest cloud datacenters and built on open industry standards

Dense multinode servers

**Future** 

Innovative, density optimized platforms for 2P, 1P and SoC designs to deliver superior efficiency and lowest per node cost

HP
Support &
Technical
Services

Bare iron rack servers

Now

New, lowest cost rack mount servers in the HP portfolio that are cost optimized for large-scale deployments

## **HP Cloudline: Compute for Cloud Service Providers**

Open Design and Cost Focused for Cloud Based Service delivery