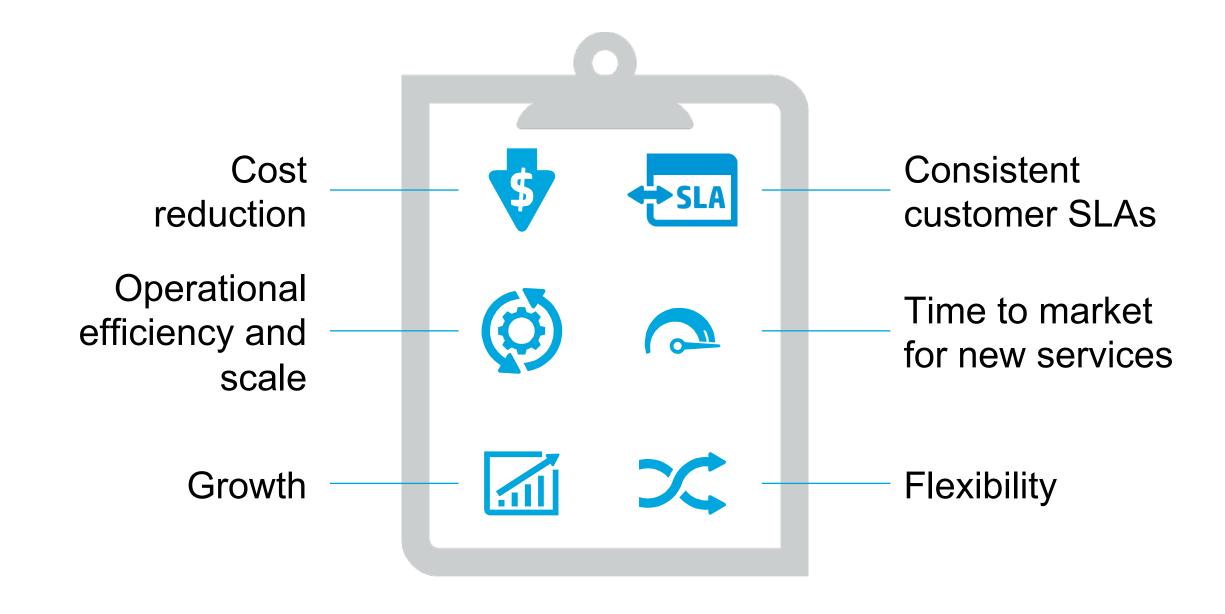

#### Service Providers' desired business outcomes

## GLOBAL SUPPLY CHAIN DESIGN

**OPTIMIZED SERVICES** 

**CUSTOM** 

- Reduce Cloud service infrastructure cost
- Maximize Datacenter operations efficiency
- Increase Cloud service agility