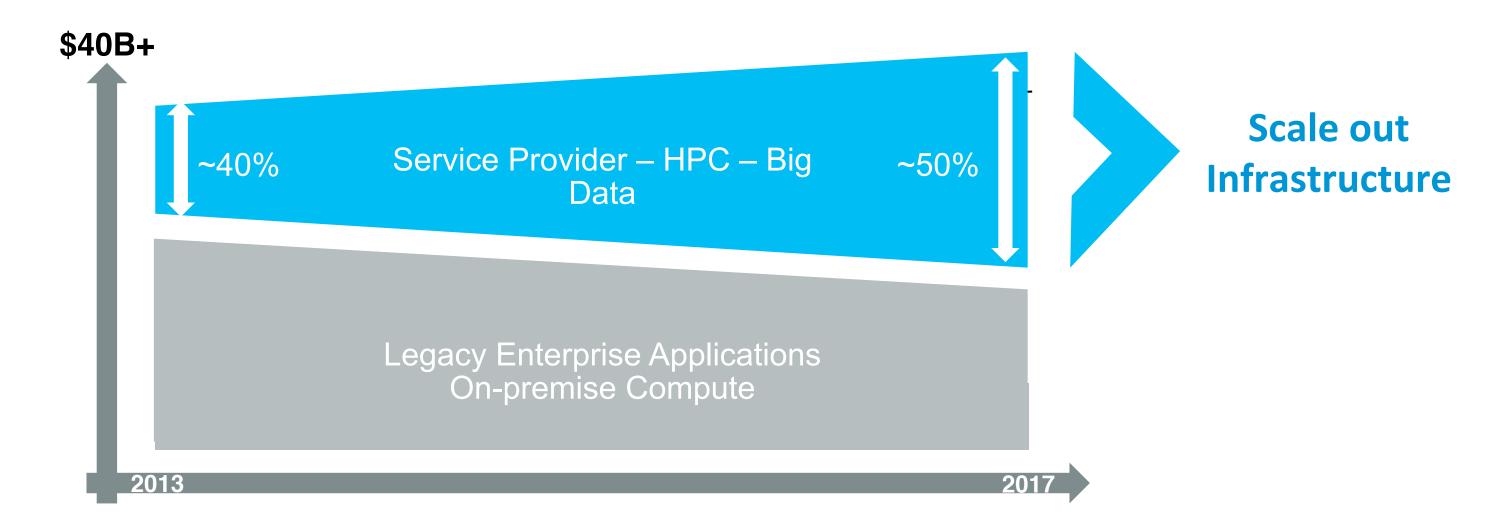

## Open Infrastructure Innovation is driving growth

Scale out Compute growing faster than the market – driving all-new architectures