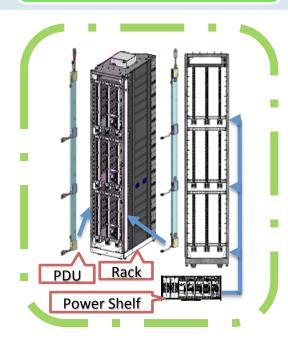

## **Delta Data Center Power Solution**

AC / HVDC Inputs 12.5V/ 12KW Power Shelf

Single AC inputs 48V/ 33KW Power Shelf

Three phase 30A ATS

48V/ 33KW BBU

Dual AC inputs 12.5V/ 14KW Power Shelf

150KW HVDC Power Cabinet