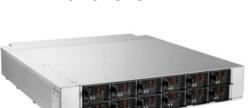

## **Delta Data Center Power Solution**

AC / HVDC Inputs 12.5V/ 12KW Power Shelf

Single AC inputs 48V/ 33KW Power Shelf

Three phase 30A ATS

48V/ 33KW BBU

Dual AC inputs 12.5V/ 14KW Power Shelf

150KW HVDC Power Cabinet