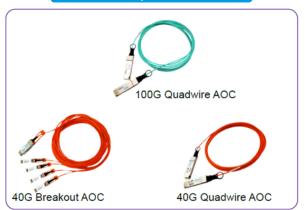

| Integer     |
| rmcDateTime.0          | 2014-01-09 13:53:53 | OctetString |
| rmc Temperature Unit.O | c (0)               | Integer     |

SNMP/ MIB file



Real-time PUE & Power Usage

Rack Level Data Center Level





# Agema: A Delta Line for Open Networking Products





## **Disaggregation Model**



Choice of Server Tools & Applications

Choice of SDN Controller









Choice of Third Party NOS

#### **OFPDA**

#### **Enterprise**



#### **Data Center**



#### **Service Provider**



Agema Product Portfolic



## **MELTA** CORD or DC: Agema offers Choice





Agema Product Portfolio 10/25/40/100GbE Spine/Leaf







## White Box Open Networking Portfolio











## Data Center Interconnection with Delta's Products

SR4 / CWDM4 / LR4

#### Active Optical Cable







# Fiber Optical Transceiver 100G QSFP28 40G QSFP+

SR4 / eSR4 / LR-Lite



Server and Storage



## **Delta: Your Green Solutions Partner**





**Industrial Automation** 

**Building Automation** 

**Data Center** 



**Telecom Energy** 



Renewable Energy



**Display and Monitoring** 



**EV** Charging

## Smarter. Greener. Together.

To learn more about Delta, please visit www.deltaww.com

or scan the QR code



English



Traditional Chinese



Simplified Chinese







## **Delta OCP Platform Development**





## **Dual AC input 28KW V1 Open Rack**







## **Dual AC input 12.5KW V2 Open Rack**



AC PDU; x 2 for 208VAC 3P input

Open rack V1 with

41 OU space

2 power shelves, each with 6 PSU for 6.6 KW (N+N) rating

208/ 230Vac or 240/380Vdc





## Single AC input 33KW/4