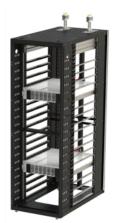

among tech leaders
- Redefine data center with:
  - 1. Efficiency
  - 2. Flexibility
  - 3. Costs







## **Data Center Power Supply Trends**



- Concept Trend for large Data Center Customers : Simplified Architecture: No UPS in AC Line, but Distributed Batteries to increase entire Data Center Efficiency
- Requires special PSUs with highest Efficiency (Titanium +)
- High Voltage DC Systems (400Vdc) under Discussion for future Data Centers: Central large PFCs & local small DC/DCs will come?
- Also: Google joined Open Compute Project & propagates 48Vdc Distribution system as new standard



## **Delta Open Rack Family**



Single AC I/P V1 open rack 12.5V/ 12.5KW



Dual AC Input V1 open rack 12.5V/ 14KW



Dual AC Input V1 open rack 12.5V/ 28KW



Dual AC Input V1 open rack 12.5V/ 15KW



Dual AC I/P V2 open rack 12.5V/ 12.5KW



Single AC Input V2 open rack 48V/ 33KW

Delta Confidential

1



## **Delta Data Center Power Solution**



AC / HVDC Inputs 12.5V/ 12KW Power Shelf



Single AC inputs 48V/ 33KW Power Shelf



Three phase 30A ATS



48V/ 33KW BBU



Dual AC inputs 12.5V/ 14KW Power Shelf



150KW HVDC Power Cabinet



## **Smart Rack and Rack Management**



AC line information, PSU status, output power, event log, etc.



**Internet/Web Page** 

Temp & Humidity Sensor, Smoke Sensor, Water Leak Sensor, Air Flow Sensor, etc.



| Name/OID               | Value ∇             | Туре        |
|------------------------|---------------------|-------------|
| rmcSiteName.0          | Site Name           | OctetString |
| rmcSiteLocation.0      | Site Location       | O