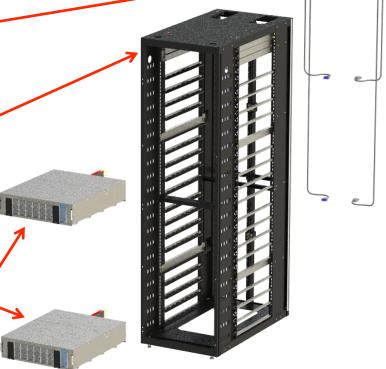

## **Delta Open Rack Family**

Single AC I/P V1 open rack 12.5V/ 12.5KW

Dual AC Input V1 open rack 12.5V/ 14KW

Dual AC Input V1 open rack 12.5V/ 28KW

Dual AC Input V1 open rack 12.5V/ 15KW

Dual AC I/P V2 open rack 12.5V/ 12.5KW

Single AC Input V2 open rack 48V/ 33KW

Delta Confidential

1