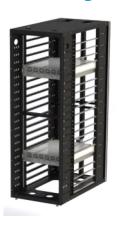

## **Dual AC input 12.5KW V2 Open Rack**

AC PDU; x 2 for 208VAC 3P input

Open rack V1 with

41 OU space

2 power shelves, each with 6 PSU for 6.6 KW (N+N) rating

208/ 230Vac or 240/380Vdc