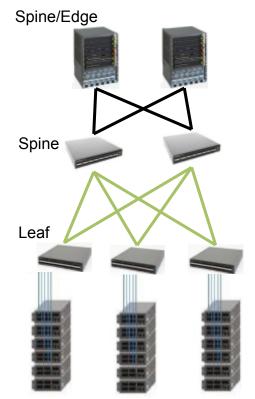

## **MELTA** CORD or DC: Agema offers Choice

Agema Product Portfolio 10/25/40/100GbE Spine/Leaf

## White Box Open Networking Portfolio

## Data Center Interconnection with Delta's Products

SR4 / CWDM4 / LR4