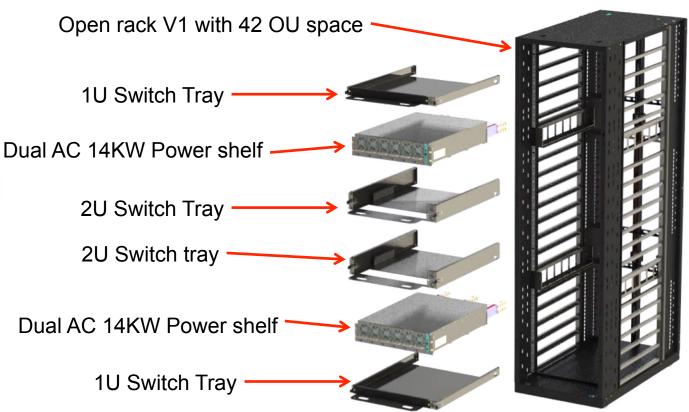

## **Delta Open Rack Family**

Single AC I/P V1 open rack 12.5V/ 12.5KW

Dual AC Input V1 open rack 12.5V/ 14KW

Dual AC Input V1 open rack 12.5V/ 28KW

Dual AC Input V1 open rack 12.5V/ 15KW

Dual AC I/P V2 open rack 12.5V/ 12.5KW

## **Dual AC input 12.5KW V2 Open Rack**

AC PDU; x 2 for 208VAC 3P input

Open rack V1 with

41 OU space

2 power shelves, each with 6 PSU for 6.6 KW (N+N) rating

208/ 230Vac or 240/380Vdc