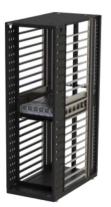

## **Delta Open Rack Family**

Single AC I/P V1 open rack 12.5V/ 12.5KW

Dual AC Input V1 open rack 12.5V/ 14KW

Dual AC Input V1 open rack 12.5V/ 28KW

Dual AC Input V1 open rack 12.5V/ 15KW

Dual AC I/P V2 open rack 12.5V/ 12.5KW

Single AC Input V2 open rack 48V/ 33KW

Delta Confidential

1