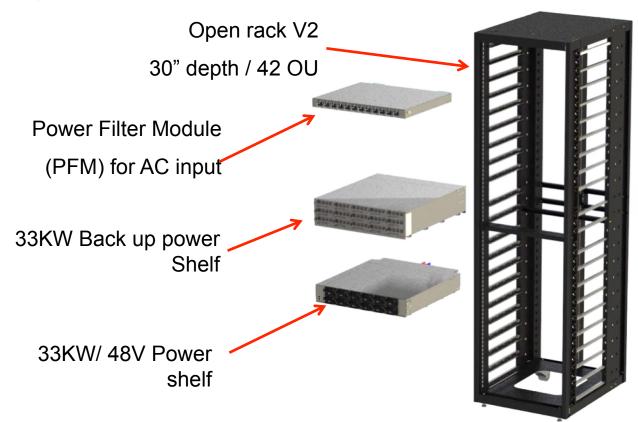

## **Delta Open Rack Family**

Single AC I/P V1 open rack 12.5V/ 12.5KW

Dual AC Input V1 open rack 12.5V/ 14KW

Dual AC Input V1 open rack 12.5V/ 28KW

Dual AC Input V1 open rack 12.5V/ 15KW

Dual AC I/P V2 open rack 12.5V/ 12.5KW

Single AC Input V2 open rack 48V/ 33KW

Delta Confidential

1

## Single AC input 33KW/48V Open Rack