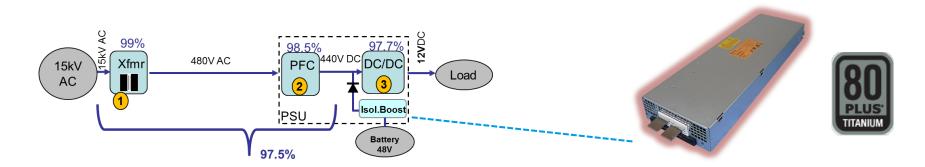

## **Data Center Power Supply Trends**

- Concept Trend for large Data Center Customers : Simplified Architecture: No UPS in AC Line, but Distributed Batteries to increase entire Data Center Efficiency
- Requires special PSUs with highest Efficiency (Titanium +)
- High Voltage DC Systems (400Vdc) under Discussion for future Data Centers: Central large PFCs & local small DC/DCs will come?
- Also: Google joined Open Compute Project & propagates 48Vdc Distribution system as new standard

## **Data Center Power Supply Trends**

- Concept Trend for large Data Center Customers: Simplifyed Architecture: No UPS in AC Line, but Distributed Batteries to increase entire Data Center Efficiency
- Requires special PSUs with highest Efficiency (Titanium +)
- High Voltage DC Systems (400Vdc) under Discussion for future Data Centers: Central large PFCs & local small DC/DCs will come?
- Also: Google joined Open Compute Project & propagates 48Vdc Distribution system as new standard