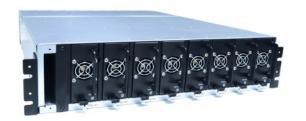

## **Delta Data Center Power Solution**

AC / HVDC Inputs 12.5V/ 12KW Power Shelf

Single AC inputs 48V/ 33KW Power Shelf

Three phase 30A ATS

48V/ 33KW BBU

Dual AC inputs 12.5V/ 14KW Power Shelf

150KW HVDC Power Cabinet