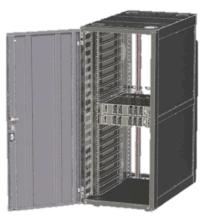

roduced by Facebook in 2011
- Collaborate among tech leaders
- Redefine data center with:
  - 1. Efficiency
  - 2. Flexibility
  - 3. Costs







## **Data Center Power Supply Trends**



- Concept Trend for large Data Center Customers : Simplified Architecture: No UPS in AC Line, but Distributed Batteries to increase entire Data Center Efficiency
- Requires special PSUs with highest Efficiency (Titanium +)
- High Voltage DC Systems (400Vdc) under Discussion for future Data Centers: Central large PFCs & local small DC/DCs will come?
- Also: Google joined Open Compute Project & propagates 48Vdc Distribution system as new standard



## **Delta Open Rack Family**



Single AC I/P V1 open rack 12.5V/ 12.5KW



Dual AC Input V1 open rack 12.5V/ 14KW



Dual AC Input V1 open rack 12.5V/ 28KW



Dual AC Input V1 open rack 12.5V/ 15KW



Dual AC I/P V2 open rack 12.5V/ 12.5KW



Single AC Input V2 open rack 48V/ 33KW

Delta Confidential

1



## **Delta Data Center Power Solution**



AC / HVDC Inputs 12.5V/ 12KW Power Shelf



Single AC inputs 48V/ 33KW Power Shelf



Three phase 30A ATS



48V/ 33KW BBU



Dual AC inputs 12.5V/ 14KW Power Shelf



150KW HVDC Power Cabinet



## **Smart Rack and Rack Management**



AC line information, PSU status, output power, event log, etc.



**Internet/Web Page** 

Temp & Humidity Sensor, Smoke Sensor, Water Leak Sensor, Air Flow Sensor, etc.



| Name/OID               | Value ∇             | Туре        |
|------------------------|---------------------|-------------|
| rmcSiteName.0          | Site Name           | OctetString |
| rmcSit