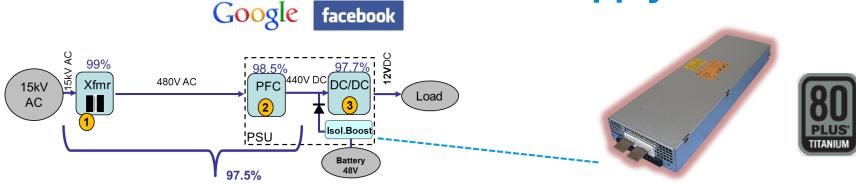

## **Data Center Power Supply Trends**

- Concept Trend for large Data Center Customers : Simplified Architecture: No UPS in AC Line, but Distributed Batteries to increase entire Data Center Efficiency
- Requires special PSUs with highest Efficiency (Titanium +)
- High Voltage DC Systems (400Vdc) under Discussion for future Data Centers: Central large PFCs & local small DC/DCs will come?
- Also: Google joined Open Compute Project & propagates 48Vdc Distribution system as new standard

## **Data Center Power Supply Trends**

- Concept Trend for large Data Center Customers: Simplifyed Architecture: No UPS in AC Line, but Distributed Batteries to increase entire Data Center Efficiency
- Requires special PSUs with highest Efficiency (Titanium +)
- High Voltage DC Systems (400Vdc) under Discussion for future Data Centers: Central large PFCs & local small DC/DCs will come?
- Also: Google joined Open Compute Project & propagates 48Vdc Distribution system as new standard