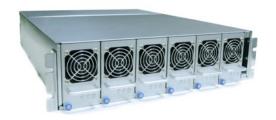

## **Delta Data Center Power Solution**

AC / HVDC Inputs 12.5V/ 12KW Power Shelf

Single AC inputs 48V/ 33KW Power Shelf

Three phase 30A ATS

48V/ 33KW BBU

Dual AC inputs 12.5V/ 14KW Power Shelf

150KW HVDC Power Cabinet