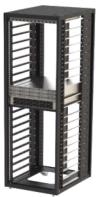

## **Dual AC input 28KW V1 Open Rack**

## **Dual AC input 12.5KW V2 Open Rack**

AC PDU; x 2 for 208VAC 3P input

Open rack V1 with

41 OU space

2 power shelves, each with 6 PSU for 6.6 KW (N+N) rating

208/ 230Vac or 240/380Vdc