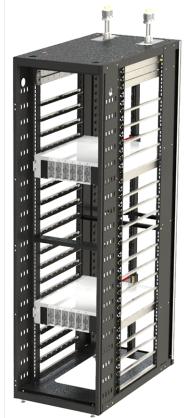

## **Dual AC input 12.5KW V2 Open Rack**

AC PDU; x 2 for 208VAC 3P input

Open rack V1 with

41 OU space

2 power shelves, each with 6 PSU for 6.6 KW (N+N) rating

208/ 230Vac or 240/380Vdc