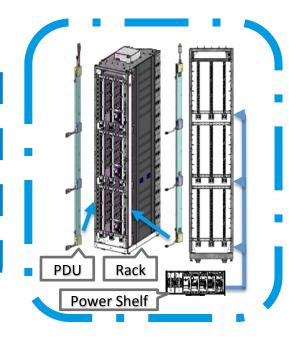

## **Dual AC input 12.5KW V2 Open Rack**

AC PDU; x 2 for 208VAC 3P input

Open rack V1 with

41 OU space

2 power shelves, each with 6 PSU for 6.6 KW (N+N) rating

208/ 230Vac or 240/380Vdc