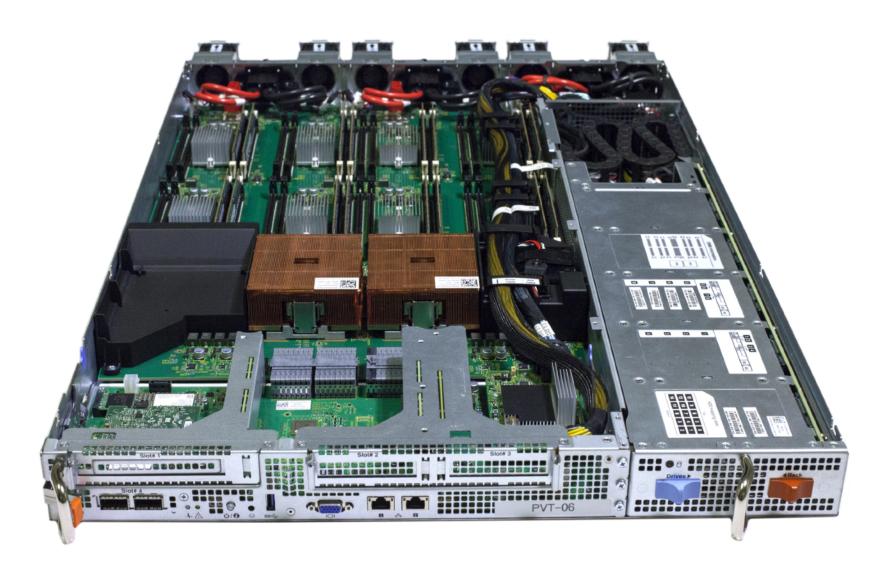

u>& Design Collateral</u>

#### Buy OCP!

OCP Marketplace Home

#### **OCP Marketplace**

#### Search Common Name, Model # or Part # Results for OCP Orderable Products **Status** OCP Accepted (5) Sort by: Model # Part # Spec# OCP Inspired (5) **Architecture Category** Model #: CL2200 G3 Part #: CL2200 Network (10) Spec #: NA Storage (6) Description: Storage, CL2200 G3 Server (8) Provider: HPE HPE Cloudline CL2200 G3 Tags: Big Data Provider Where to Buy: HPE OCP INSPIRED Edgecore Networks (10) HPE (5) Wiwynn (9) Model #: CL5200 G3 Part #: CL5200 Spec #: NA Description: Storage, CL5200 G3 Provider: HPE HPE Cloudline CL5200 G3 Tags: Object storage, Cold storage, cloud storage Where to Buy: HPE

Model #: CL2100 G3

Part # · CI 2100













### **ONTAP Select**









## Spectrum Scale



BarrelEye











## WWW.















## Telco Project Group AT&T Accenture Accton Accton Adlinktech ACCTON ADLINK Adlinktech AT&T ACCENTURE ACCENTURE ACCENTURE ACCTON ACCENTURE ACCENTUR

















































































































































































# Commercially available OCP gear in ONE PLACE

### ENTERPRISE STORAGE COMPANIES

are betting on OCP gear

OCP motherboards are available in 19" / 21" SLEDS

TELCO COMPANIES are investing in OCP gear