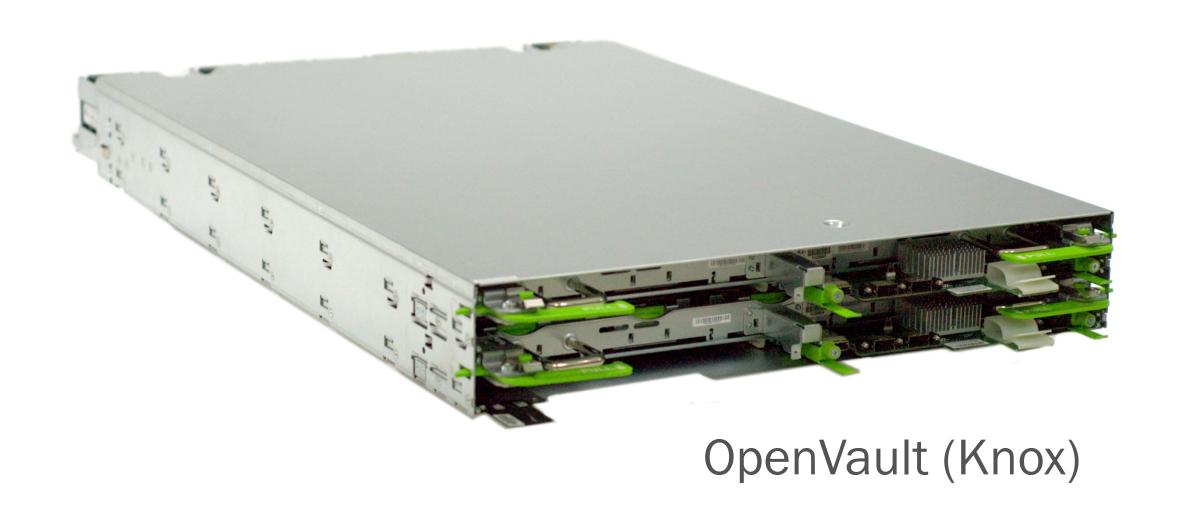

### ENTERPRISE STORAGE COMPANIES

are betting on OCP gear

OCP motherboards are available in 19" / 21" SLEDS

TELCO COMPANIES are investing in OCP gear