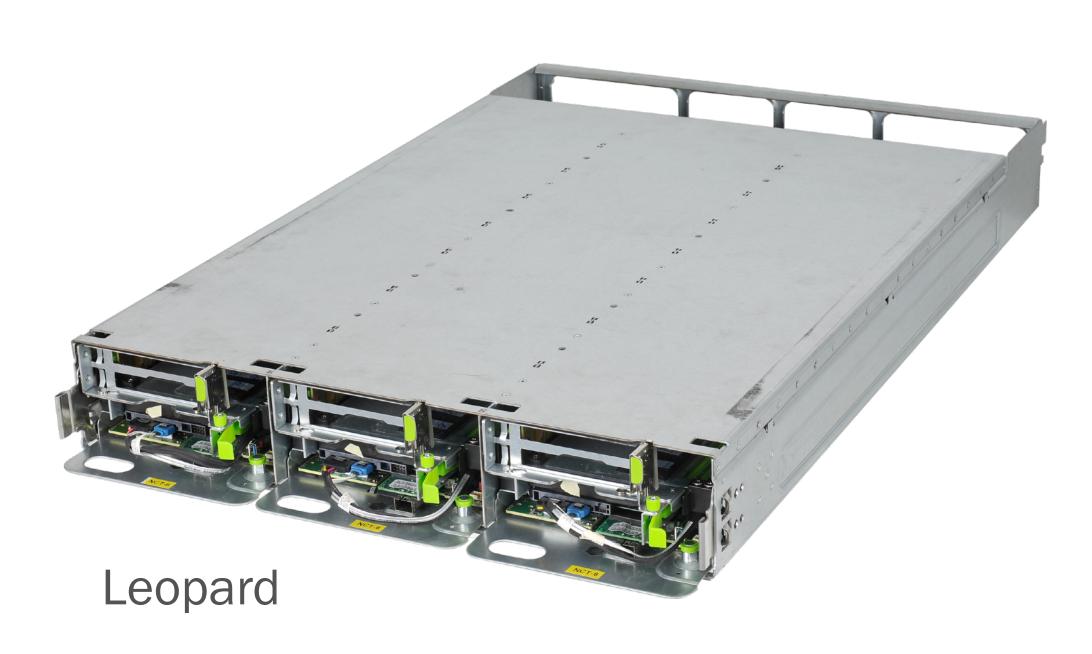

### ENTERPRISE STORAGE COMPANIES

are betting on OCP gear

OCP motherboards are available in 19" / 21" SLEDS

TELCO COMPANIES are investing in OCP gear