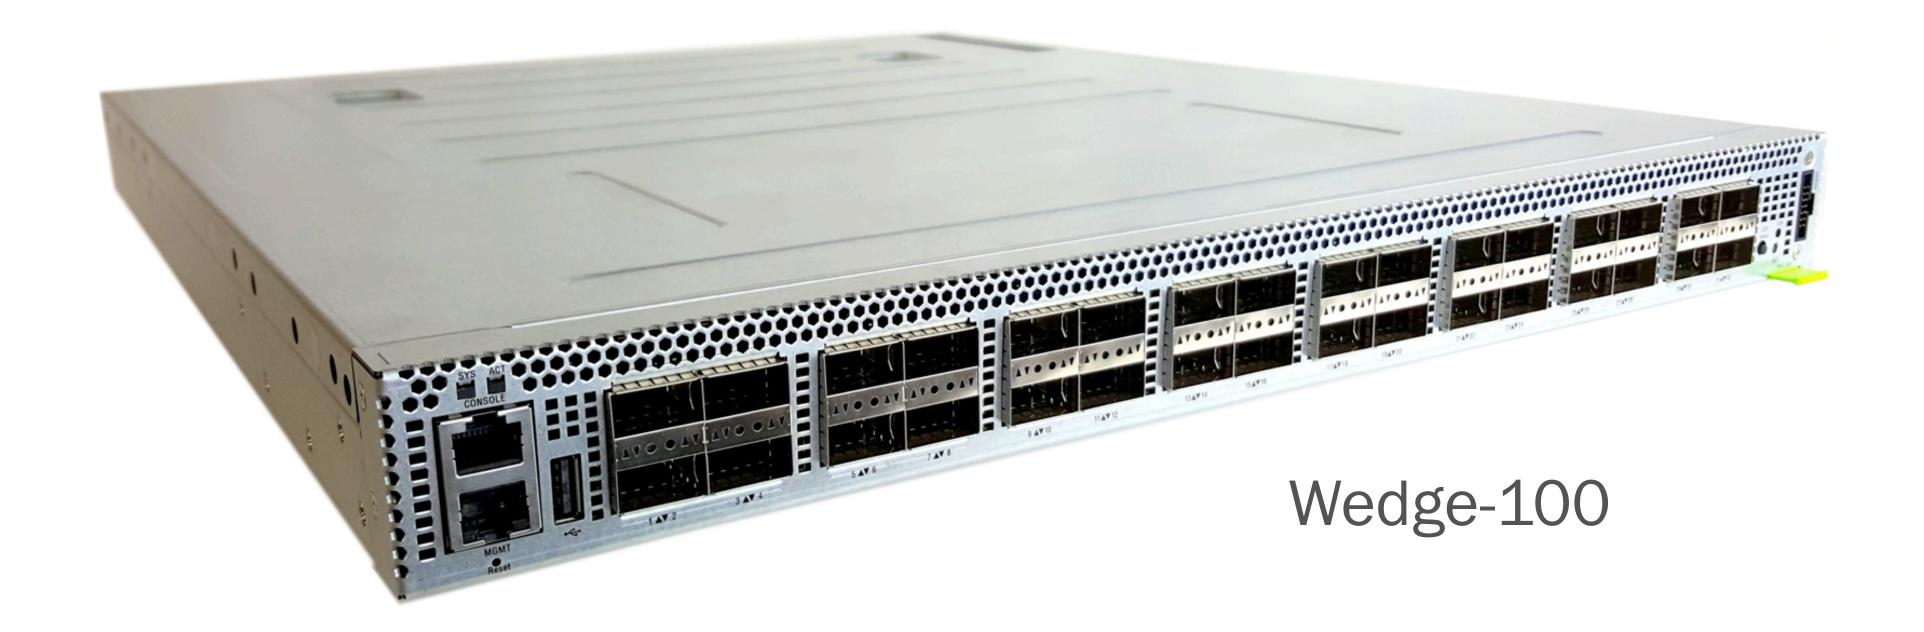

### ENTERPRISE STORAGE COMPANIES

are betting on OCP gear

OCP motherboards are available in 19" / 21" SLEDS

TELCO COMPANIES are investing in OCP gear